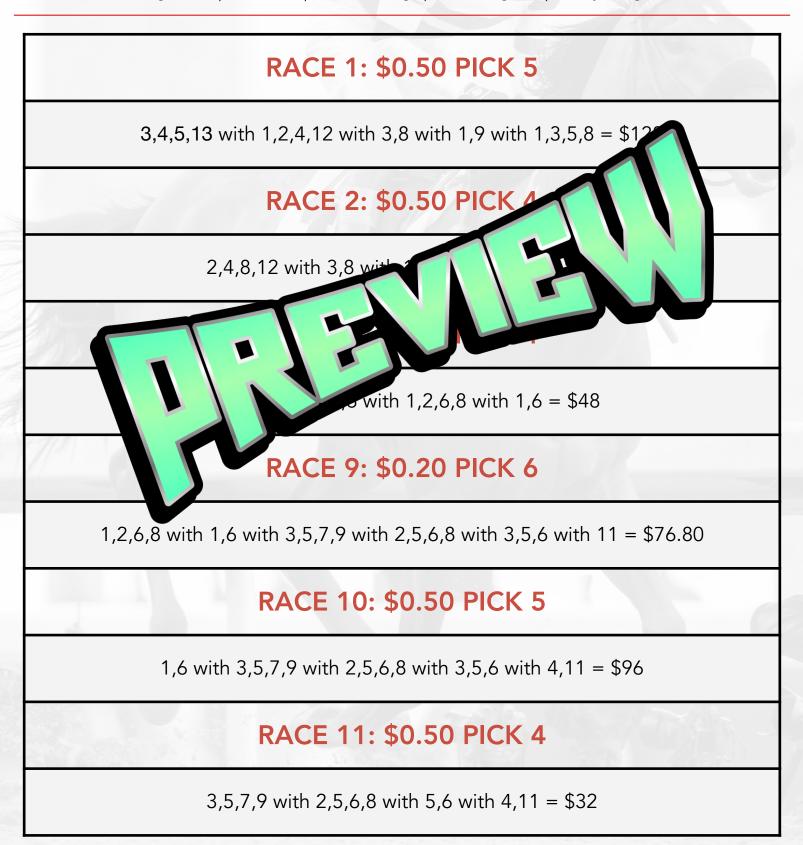

#### KEENELAND

Today's **EXACT** Pick 4 and Pick 5 tickets Aaron and Jared will be playing. These tickets are hand constructed using the knowledge and input from the previous betting opinions. Wager responsibly and good luck!