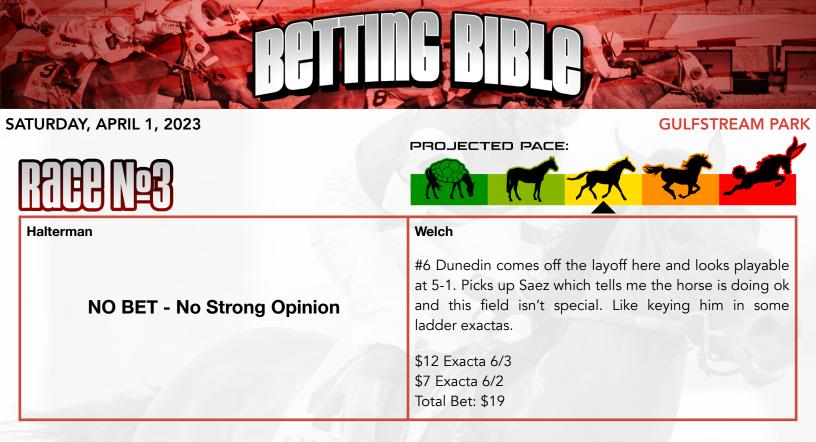

## WAGERING BREAKDOWNS & PACE PROJECTIONS FOR ALL RACES ON THE CARD

# ЕКЛСТ ТІСКЕТЬ ТО ВЕТ

FORTE

# PICK 4 & PICK 5 PLAYS TOP 4 CONSENSUS PICKS

# PACE PROJECTIONS & ROI

**GULFSTREAM PARK SAT, APRIL 1, 2023** 

WINSTAR

ABKANSAS DERBY BETS INGLUDEDI INGLUDEDI

\$39.95 US \$53

in



### **GULFSTREAM PARK**

Today's **EXACT** race-by-race wagering plan for Aaron and Jared, the two founders of Racingdudes.com. You can play these tickets exactly, or you can take our opinions and sprinkle in your own thoughts as well. The decision is up to you. We struggled in our first week of doing this, but look to bounce back this week in a big way. Good lucky everyone!





PROJECTED PACE:



### Halterman

#9 Bright Future returns from a layoff today for Pletcher, who has solid success with horse returning for their 4year-old debuts. He should be ready to fire with a big effort here.

\$20 to Win on #9 Bright Future Total Bet: \$20 Welch NOPE



Halterman

**NO BET - No Value** 



Welch

### **NO BET - Master Piece No Value**



# CEREBERG OF

### SATURDAY, APRIL 1, 2023







### Halterman

#2 My Prankster is back after a solid season here at Gulfstream Park last year. He tailed off a bit later in the season; however, he should be ready to get back to top form as he returns in this spot.

\$20 to Win on #2 My Prankster Total Bet: \$20

### Welch

The first win bet of the day comes on the #4 Weyburn. Back in the Jerkens barn, I loved the way he looked of